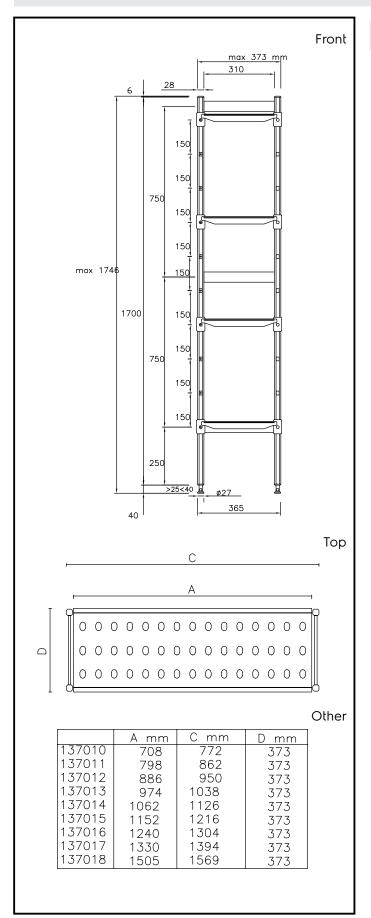

### Item No.

For linear installation. 4-level shelving set with louvered sectional polyethylene shelves (depth=373mm). Aluminium (20 micron) side uprights (height=1700mm). Adjustable feet

#### Construction

- Uprights and shelf frames constructed entirely in anodized aluminium (20 micron).
- 4 tiers
- Shelves made by section of polyethylene tablets.
- Sectional polyethylene shelves are dishwasher safe.

## **Key Information:**

Uprights

137015 (ALS1216)2External dimensions, Width:1216 mmExternal dimensions, Depth:373 mmExternal dimensions, Height:1700 mmMax loading weight:680 kgNet weight:21 kg

Stainless Steel Preparation 373x1216 mm Aluminum Linear Units